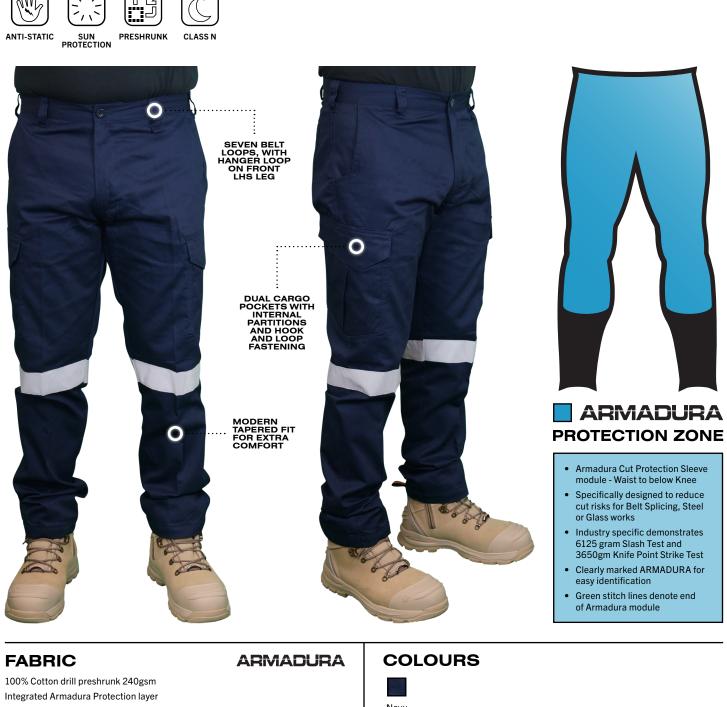

## **ARMADURA CUT PROTECTION TAPED CARGO PANTS**

PRODUCT SHEET: 1629T

## Navv 1629T

MODERN

WORKIT TECHNICAL SUPPORT PHONE: 1300 792 890 EMAIL: INFO@WORKITWORKWEAR.COM.AU WORKITWORKWEAR.COM.AU

Meets AS/NZS 4602.1:2011 High-Visibility Safety Garments for Night Use

Acceptable fabric composition as listed in AS/NZS 1020: 1995 The Control of Undesirable Static Electricity